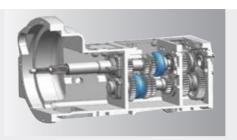

## **Tractor P7000 (CVT)**

LOVOL P7240 equipped a high torque reserve Weichai brand engine, the updated Cabin A/C offers a panoramic view, ergonomic design makes the operation easy and convenient. Full CVT transmission make P7000 an ideal choice to liberate the operator from huge operate job.

Weichai high efficiency engine

**CVT Powertrain** 

High load capacity

Smart control

| Model                                  |       | P7240                                      |
|----------------------------------------|-------|--------------------------------------------|
| ENGINE                                 |       |                                            |
| TYPE                                   |       | Weichai WP7                                |
| DISPLACEMENT(L)/CYLINDERS/ASPIRATION   |       | 7.47/6/T                                   |
| MAX.POWER                              | (KW)  | 176.5                                      |
| RATED SPEED                            | (RPM) | 2200                                       |
| TRANSMISSION                           |       |                                            |
| DRIVE TYPE                             |       | 4 WD                                       |
| NO.OF SPEEDS                           |       | CVT                                        |
| PTO                                    |       | 540/540E/1000 Electronic Control           |
| BRAKE                                  |       | Hydraulic assisted Oil immersed disc brake |
| DIMENSION & WEIGHT WITH STANDARD TIRES |       |                                            |
| OVERALL SIZE (Length×width×height)     | (MM)  | 5620×2730×3120                             |
| WHEELBASE                              | (MM)  | 2975                                       |
| MAX.FRONT/REAR BALLAST                 | (KG)  | 1120/0                                     |
| WEIGHT(WITHOUT BALLAST)                | (KG)  | 8050(Cab)                                  |
| FRONT TIRE                             |       | 540/65 R30                                 |
| REAR TIRE                              |       | 650/65 R42                                 |