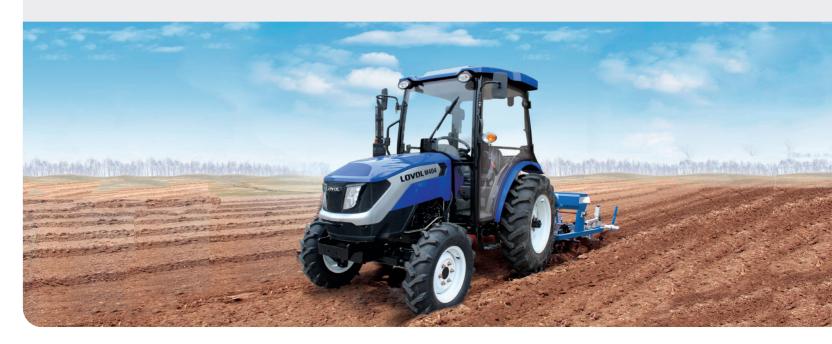

## **Tractor M404 (40HP)**

**STAGE V** 

LOVOL M404 is an ideal choice for multi-task utility machine, suspension pedals and ergonomic design handles make the driving easy and flexible, contribute to excellent performance in material handling, transportation, the reinforced powertrain allows LOVOL M404 work in the small farms and fruit garden. Optional cabin with heater allows the operator work comfortable in cold weather.

Stage V Doosan engine

Reinforced powertrain

Electro Hydraulic Control 4WD and PTO

Ergonomic design

| Model                                  |       | M404                                 |
|----------------------------------------|-------|--------------------------------------|
| ENGINE                                 |       |                                      |
| TYPE                                   |       | DOOSAN DM01                          |
| DISPLACEMENT(L)/CYLINDERS/ASPIRATION   |       | 1.794/3/T                            |
| MAX.POWER                              | (KW)  | 29.3                                 |
| RATED SPEED                            | (RPM) | 2350                                 |
| TRANSMISSION                           |       |                                      |
| DRIVE TYPE                             |       | 4 WD                                 |
| NO.OF SPEEDS                           |       | Synchro shuttle 8F+8R                |
| PTO                                    |       | 540/1000 E-hydraulic Control         |
| BRAKE                                  |       | Oil immersed disc brake              |
| DIMENSION & WEIGHT WITH STANDARD TIRES |       |                                      |
| OVERALL SIZE (Length×width×height)     | (MM)  | 3558×1550×2415(To Cab)/2450(To ROPS) |
| WHEELBASE                              | (MM)  | 1800                                 |
| MAX.FRONT/REAR BALLAST                 | (KG)  | 80/112                               |
| WEIGHT(WITHOUT BALLAST)                | (KG)  | 1715(Cab)/1624(ROPS)                 |
| FRONT TIRE                             |       | 7.5-16,260/70R16                     |
| REAR TIRE                              |       | 12.4-24 ,320/85R24                   |