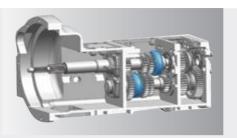

## **Tractor P5130 (130HP)**

**STAGE V** 

LOVOL P5000 equipped a reliable and efficient intercooling turbo engine, 45F+15R 3 range Semi-Powershift and Power-shuttle transmission make the gear change smooth and comfortable under a wide speed range. Cabin with A/C offers a panoramic view. P5000 is an ideal assistant to farmers for farming and transportation job.

3-ranges powershift

High load capacity

Full view Cabin with A/C

| Model                                  |       | P5130                                      |
|----------------------------------------|-------|--------------------------------------------|
| ENGINE                                 |       |                                            |
| TYPE                                   |       | DOOSAN DN03                                |
| DISPLACEMENT(L)/CYLINDERS/ASPIRATION   |       | 3.4/4/T                                    |
| MAX.POWER                              | (KW)  | 95.6                                       |
| RATED SPEED                            | (RPM) | 2200                                       |
| TRANSMISSION                           |       |                                            |
| DRIVE TYPE                             |       | 4 WD                                       |
| NO.OF SPEEDS                           |       | 45F+15R 3-ranges powershift                |
| PTO                                    |       | 540/1000 Electronic Control                |
| BRAKE                                  |       | Hydraulic assisted Oil immersed disc brake |
| DIMENSION & WEIGHT WITH STANDARD TIRES |       |                                            |
| OVERALL SIZE (Length×width×height)     | (MM)  | 4840×2250×2965(To Alarm lamp)              |
| WHEELBASE                              | (MM)  | 2397                                       |
| MAX.FRONT/REAR BALLAST                 | (KG)  | 480/420                                    |
| WEIGHT(WITHOUT BALLAST)                | (KG)  | 4690(Cab)                                  |
| FRONT TIRE                             |       | 380/70R28                                  |
| REAR TIRE                              |       | 520/70R38                                  |