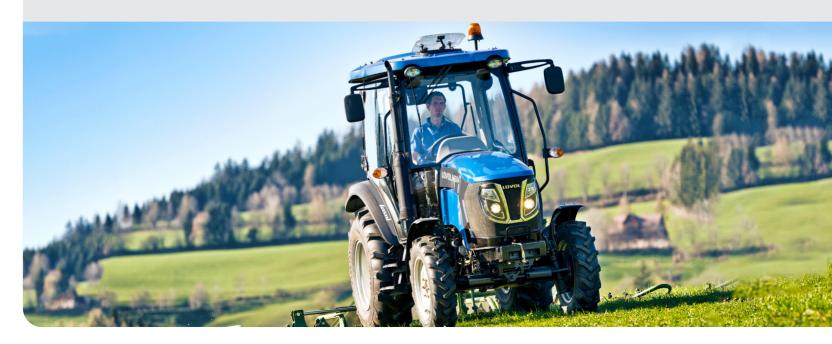

| (MM)  | 1800                                 |
| MAX.FRONT/REAR BALLAST                 | (KG)  | 80/112                               |
| WEIGHT(WITHOUT BALLAST)                | (KG)  | 1715(Cab)/1624(ROPS)                 |
| FRONT TIRE                             |       | 7.5-16,260/70R16                     |
| REAR TIRE                              |       | 12.4-24 ,320/85R24                   |

\*synchronizer for shuttle

## **Tractor M504 (50HP)**

**STAGE V** 

LOVOL M504 is designed for a variety of tasks includes courtyard mowing, material handling, small farm tilling etc., it can work with a complete range of implements. The operation is easy and flexible with a strong powertrain, also easy to maintain with economy cost, which make it an ideal choice for farmers.





Stage V Doosan engine



12+12 shuttle gears













Electro Hydraulic Control 4WD and PTO



Full view cabin with A/C

| Model                                  |                         | M504                                 |
|----------------------------------------|-------------------------|--------------------------------------|
| ENGINE                                 |                         |                                      |
| TYPE                                   |                         | DOOSAN DM01                          |
| DISPLACEMENT(L)/CYLINDERS/ASPIRATION   |                         | 1.794/3/T                            |
| MAX.POWER                              | (KW)                    | 36.9                                 |
| RATED SPEED