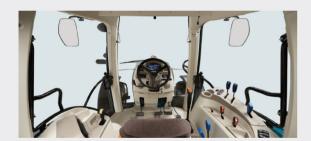

## **Tractor P7000 (CVT)**

LOVOL P7240 equipped a high torque reserve Weichai brand engine, the updated Cabin A/C offers a panoramic view, ergonomic design makes the operation easy and convenient. Full CVT transmission make P7000 an ideal choice to liberate the operator from huge operate job.

Weichai high efficiency engine

**CVT Powertrain** 

High load capacity

Smart control

| Model                                  |       | P7240                                      |
|----------------------------------------|-------|--------------------------------------------|
| ENGINE                                 |       |                                            |
| TYPE                                   |       | Weichai WP7                                |
| DISPLACEMENT(L)/CYLINDERS/ASPIRATION   |       | 7.47/6/T                                   |
| MAX.POWER                              | (KW)  | 176.5                                      |
| RATED SPEED                            | (RPM) | 2200                                       |
| TRANSMISSION                           |       |                                            |
| DRIVE TYPE                             |       | 4 WD                                       |
| NO.OF SPEEDS                           |       | CVT                                        |
| PTO                                    |       | 540/540E/1000 Electronic Control           |
| BRAKE                                  |       | Hydraulic assisted Oil immersed disc brake |
| DIMENSION & WEIGHT WITH STANDARD TIRES |       |                                            |
| OVERALL SIZE (Length×width×height)     | (MM)  | 5620×2730×3120                             |
| WHEELBASE                              | (MM)  | 2975                                       |
| MAX.FRONT/REAR BALLAST                 | (KG)  | 1120/0                                     |
| WEIGHT(WITHOUT BALLAST)                | (KG)  | 8050(Cab)                                  |
| FRONT TIRE                             |       | 540/65 R30                                 |
| REAR TIRE                              |       | 650/65 R42                                 |