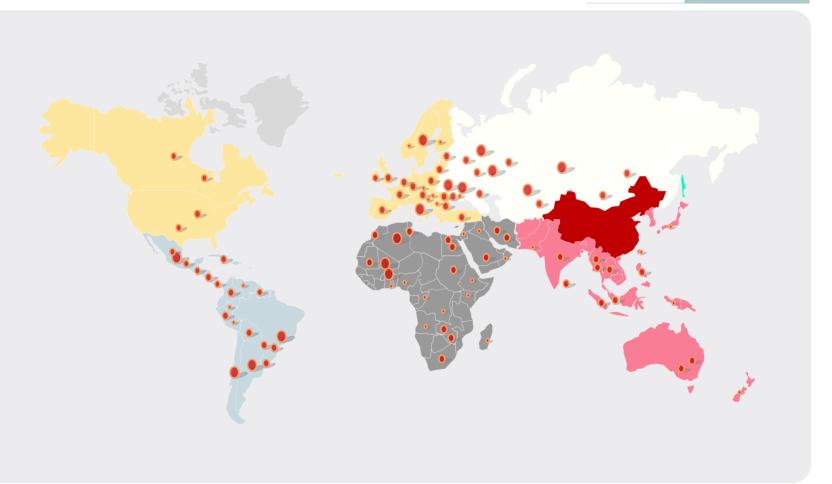

Weichai Lovol has nearly 3000 dealers in global marketing network, with businesses in more than 120 countries and regions. Lovol has ranked No. in export for 20 years.