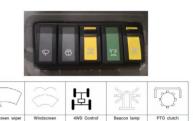

Weichai high efficiency engine

**CVT Powertrain** 

High load capacity

Smart control

| Model                                  |       | P7240                                      |
|----------------------------------------|-------|--------------------------------------------|
| ENGINE                                 |       |                                            |
| TYPE                                   |       | Weichai WP7                                |
| DISPLACEMENT(L)/CYLINDERS/ASPIRATION   |       | 7.47/6/T                                   |
| MAX.POWER                              | (KW)  | 176.5                                      |
| RATED SPEED                            | (RPM) | 2200                                       |
| TRANSMISSION                           |       |                                            |
| DRIVE TYPE                             |       | 4 WD                                       |
| NO.OF SPEEDS                           |       | CVT                                        |
| PTO                                    |       | 540/540E/1000 Electronic Control           |
| BRAKE                                  |       | Hydraulic assisted Oil immersed disc brake |
| DIMENSION & WEIGHT WITH STANDARD TIRES |       |                                            |
| OVERALL SIZE (Length×width×height)     | (MM)  | 5620×2730×3120                             |
| WHEELBASE                              | (MM)  | 2975                                       |
| MAX.FRONT/REAR BALLAST                 | (KG)  | 1120/0                                     |
| WEIGHT(WITHOUT BALLAST)                | (KG)  | 8050(Cab)                                  |
| FRONT TIRE                             |       | 540/65 R30                                 |
| REAR TIRE                              |       | 650/65 R42                                 |