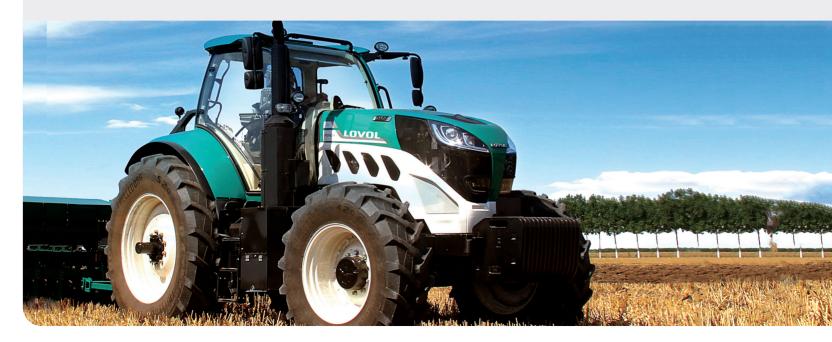

m lamp)              |
| WHEELBASE                              | (MM)  | 2397                                       |
| MAX.FRONT/REAR BALLAST                 | (KG)  | 480/420                                    |
| WEIGHT(WITHOUT BALLAST)                | (KG)  | 4690(Cab)                                  |
| FRONT TIRE                             |       | 380/70R28                                  |
| REAR TIRE                              |       | 520/70R38                                  |

## **Tractor P7000 (CVT)**

LOVOL P7240 equipped a high torque reserve Weichai brand engine, the updated Cabin A/C offers a panoramic view, ergonomic design makes the operation easy and convenient. Full CVT transmission make P7000 an ideal choice to liberate the operator from huge operate job.





Weichai high efficiency engine



**CVT Powertrain** 



High load capacity



Smart control

| Model                                  |       | P7240                                      |
|----------------------------------------|-------|--------------------------------------------|
| ENGINE                                 |       |                                            |
| TYPE                                   |       | Weichai WP7                                |
| DISPLACEMENT(L)/CYLINDERS/ASPIRATION   |       | 7.47/6/T                                   |
| MAX.POWER                              | (KW)  | 176.5                                      |
| RATED SPEED                            | (RPM) | 2200                                       |
| TRANSMISSION