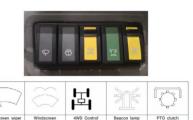

Stage V Laidong engine

Reinforced powertrain

Electro Hydraulic Control 4WD and PTO

Ergonomic design

| Model                                 |       | M254                                              |
|---------------------------------------|-------|---------------------------------------------------|
| ENGINE                                |       |                                                   |
| TYPE                                  |       | Laidong KM385                                     |
| DISPLACEMENT(L)/CYLINDERS/ASPIRATION  |       | 1.532/3/N                                         |
| MAX.POWER                             | (KW)  | 18.4                                              |
| RATED SPEED                           | (RPM) | 2350                                              |
| TRANSMISSION                          |       |                                                   |
| DRIVE TYPE                            |       | 4 WD                                              |
| NO.OF SPEEDS                          |       | Synchro shuttle 8F+8R                             |
| PTO                                   |       | 540/1000 Electronic Control                       |
| BRAKE                                 |       | Oil immersed disc brake                           |
| DIMENSION & WEIGHT WITH STANDARD TIRE | :S    |                                                   |
| OVERALL SIZE (Length×width×height)    | (MM)  | 3300x1550x2420(To Cab)<br>3245x1565x2610(To ROPS) |
| WHEELBASE                             | (MM)  | 1700                                              |
| MAX.FRONT/REAR BALLAST                | (KG)  | 80/112                                            |
| WEIGHT(WITHOUT BALLAST)               | (KG)  | 1594 (ROPS)/1703 (Cab)                            |
| FRONT TIRE                            |       | 260/70R16                                         |
| REAR TIRE                             |       | 280/85R24                                         |