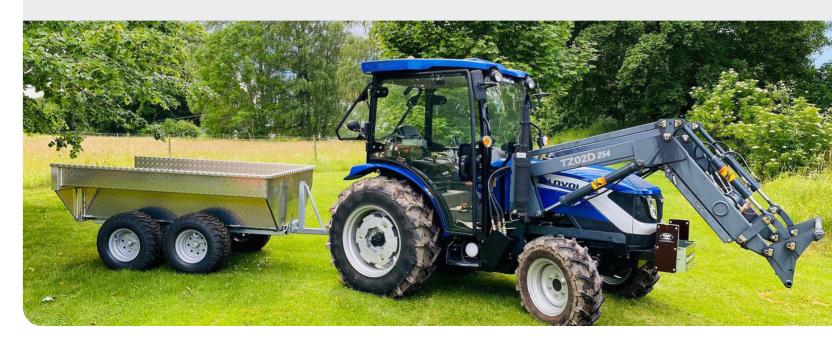

## **Tractor M254 (25HP)**

**STAGE V** 

LOVOL M254 is versatile in various demands with modern appearance design. Its strong powertrain allows it to have the excellent performance of the material handling, small farm jobs, transportation. Optional cabin with heater allows the operator work comfortable in the cold weather.