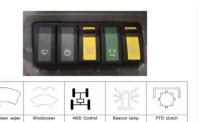

Stage V Laidong engine

Reinforced powertrain

Electro Hydraulic Control 4WD and PTO

Ergonomic design

| Model                                 |       | M254                                              |
|---------------------------------------|-------|---------------------------------------------------|
| ENGINE                                |       |                                                   |
| TYPE                                  |       | Laidong KM385                                     |
| DISPLACEMENT(L)/CYLINDERS/ASPIRATION  |       | 1.532/3/N                                         |
| MAX.POWER                             | (KW)  | 18.4                                              |
| RATED SPEED                           | (RPM) | 2350                                              |
| TRANSMISSION                          |       |                                                   |
| DRIVE TYPE                            |       | 4 WD                                              |
| NO.OF SPEEDS                          |       | Synchro shuttle 8F+8R                             |
| PTO                                   |       | 540/1000 Electronic Control                       |
| BRAKE                                 |       | Oil immersed disc brake                           |
| DIMENSION & WEIGHT WITH STANDARD TIRE | :S    |                                                   |
| OVERALL SIZE (Length×width×height)    | (MM)  | 3300x1550x2420(To Cab)<br>3245x1565x2610(To ROPS) |
| WHEELBASE                             | (MM)  | 1700                                              |
| MAX.FRONT/REAR BALLAST                | (KG)  | 80/112                                            |
| WEIGHT(WITHOUT BALLAST)               | (KG)  | 1594 (ROPS)/1703 (Cab)                            |
| FRONT TIRE                            |       | 260/70R16                                         |
| REAR TIRE                             |       | 280/85R24                                         |

Stage V Doosan engine

Reinforced powertrain

Electro Hydraulic Control 4WD and PTO

Ergonomic design

| Model                                  |       | M404                                 |
|----------------------------------------|-------|--------------------------------------|
| ENGINE                                 |       |                                      |
| TYPE                                   |       | DOOSAN DM01                          |
| DISPLACEMENT(L)/CYLINDERS/ASPIRATION   |       | 1.794/3/T                            |
| MAX.POWER                              | (KW)  | 29.3                                 |
| RATED SPEED                            | (RPM) | 2350                                 |
| TRANSMISSION                           |       |                                      |
| DRIVE TYPE                             |       | 4 WD                                 |
| NO.OF SPEEDS                           |       | Synchro shuttle 8F+8R                |
| PTO                                    |       | 540/1000 E-hydraulic Control         |
| BRAKE                                  |       | Oil immersed disc brake              |
| DIMENSION & WEIGHT WITH STANDARD TIRES |       |                                      |
| OVERALL SIZE (Length×width×height)     | (MM)  | 3558×1550×2415(To Cab)/2450(To ROPS) |
| WHEELBASE                              | (MM)  | 1800                                 |
| MAX.FRONT/REAR BALLAST                 | (KG)  | 80/112                               |
| WEIGHT(WITHOUT BALLAST)                | (KG)  | 1715(Cab)/1624(ROPS)                 |
| FRONT TIRE                             |       | 7.5-16,260/70R16                     |
| REAR TIRE                              |       | 12.4-24 ,320/85R24                   |

Stage V Doosan engine

12+12 shuttle gears

Electro Hydraulic Control 4WD and PTO

Full view cabin with A/C

| Model                                  |                         | M504                                 |
|----------------------------------------|-------------------------|--------------------------------------|
| ENGINE                                 |                         |                                      |
| TYPE                                   |                         | DOOSAN DM01                          |
| DISPLACEMENT(L)/CYLINDERS/ASPIRATION   |                         | 1.794/3/T                            |
| MAX.POWER                              | (KW)                    | 36.9                                 |
| RATED SPEED                            | (RPM)                   | 2400                                 |
| TRANSMISSION                           |                         |                                      |
| DRIVE TYPE                             |                         | 4 WD                                 |
| NO.OF SPEEDS                           |                         | synchronizer 12F+12R with shuttle    |
| PTO                                    |                         | 540/1000 E-hydraulic Control         |
| BRAKE                                  | Oil immersed disc brake |                                      |
| DIMENSION & WEIGHT WITH STANDARD TIRES |                         |                                      |
| OVERALL SIZE (Length×width×height)     | (MM)                    | 3986×1790×2842(To Cab)/2614(To ROPS) |
| WHEELBASE                              | (MM)                    | 1990                                 |
| MAX.FRONT/REAR BALLAST                 | (KG)                    | 150/540                              |
| WEIGHT(WITHOUT BALLAST)                | (KG)                    | 2535(Cab)/2355(ROPS)                 |
| FRONT TIRE                             | 280/70R20               |                                      |
| REAR TIRE                              |                         | 380/70R28                            |

Stage V Doosan engine

12+12 shuttle gears

Electro Hydraulic Control 4WD and PTO

Full view cabin with A/C

| Model                                  |       | M654                                   |
|----------------------------------------|-------|----------------------------------------|
| ENGINE                                 |       |                                        |
| TYPE                                   |       | DOOSAN DM02                            |
| DISPLACEMENT(L)/CYLINDERS/ASPIRATION   |       | 2.392/4/T                              |
| MAX.POWER                              | (KW)  | 47.8                                   |
| RATED SPEED                            | (RPM) | 2400                                   |
| TRANSMISSION                           |       |                                        |
| DRIVE TYPE                             |       | 4 WD                                   |
| NO.OF SPEEDS                           |       | Synchronizer 12F+12R with shuttle      |
| PTO                                    |       | 540/1000 E-hydraulic Control           |
| BRAKE                                  |       | Oil immersed disc brake                |
| DIMENSION & WEIGHT WITH STANDARD TIRES |       |                                        |
| OVERALL SIZE (Length×width×height)     | (MM)  | 4105×1830×2910(To Cab) /2678 (To ROPS) |
| WHEELBASE                              | (MM)  | 2070                                   |
| MAX.FRONT/REAR BALLAST                 | (KG)  | 150/540                                |
| WEIGHT(WITHOUT BALLAST)                | (KG)  | 2940(Cab)/2780(ROPS)                   |
| FRONT TIRE                             |       | 300/70R20                              |
| REAR TIRE                              |       | 380/85R30                              |

Stage V Doosan engine

12+12 shuttle gears

Electro Hydraulic Control 4WD and PTO

Full view cabin with A/C

| Model                                  |       | M754                                   |
|----------------------------------------|-------|----------------------------------------|
| ENGINE                                 |       |                                        |
| TYPE                                   |       | DOOSAN DM02                            |
| DISPLACEMENT(L)/CYLINDERS/ASPIRATION   |       | 2.392/4/T                              |
| MAX.POWER                              | (KW)  | 55.1                                   |
| RATED SPEED                            | (RPM) | 2400                                   |
| TRANSMISSION                           |       |                                        |
| DRIVE TYPE                             |       | 4 WD                                   |
| NO.OF SPEEDS                           |       | Synchronizer 12F+12R with shuttle      |
| PTO                                    |       | 540/1000 Electronic Control            |
| BRAKE                                  |       | Oil immersed disc brake                |
| DIMENSION & WEIGHT WITH STANDARD TIRES |       |                                        |
| OVERALL SIZE (Length×width×height)     | (MM)  | 4105×1830×2910(To Cab) /2678 (To ROPS) |
| WHEELBASE                              | (MM)  | 2070                                   |
| MAX.FRONT/REAR BALLAST                 | (KG)  | 150/540                                |
| WEIGHT(WITHOUT BALLAST)                | (KG)  | 2740(Cab)/2980(ROPS)                   |
| FRONT TIRE                             |       | 300/70R20                              |
| REAR TIRE                              |       | 380/85R30                              |

Stage V Doosan engine

Optional Power shuttle transmission

High load capacity

Full view Cabin with A/C

| Model                                  |       | P4110                                                             |
|----------------------------------------|-------|-------------------------------------------------------------------|
| ENGINE                                 |       | 1 1220                                                            |
| TYPE                                   |       | DOOSAN DN03                                                       |
| DISPLACEMENT(L)/CYLINDERS/ASPIRATION   |       | 3.4/4/T                                                           |
| MAX.POWER                              | (KW)  | 85.7                                                              |
| RATED SPEED                            | (RPM) | 2400                                                              |
| TRANSMISSION                           |       |                                                                   |
| DRIVE TYPE                             |       | 4 WD                                                              |
| NO.OF SPEEDS                           |       | 18F+18R creeper with synchronizer shuttle, optional power shuttle |
| PTO                                    |       | 540/1000 E-hydraulic control                                      |
| BRAKE                                  |       | Wet type disc brake                                               |
| DIMENSION & WEIGHT WITH STANDARD TIRES |       |                                                                   |
| OVERALL SIZE (Length×width×height)     | (MM)  | 4725×2200×3185(To Alarm lamp)                                     |
| WHEELBASE                              | (MM)  | 2370                                                              |
| MAX.FRONT/REAR BALLAST                 | (KG)  | 440/328                                                           |
| WEIGHT(WITHOUT BALLAST)                | (KG)  | 3890(Cab)                                                         |
| FRONT TIRE                             |       | 380/70R24                                                         |
| REAR TIRE                              |       | 520/70R34                                                         |

3-ranges powershift

High load capacity

Full view Cabin with A/C

| Model                                  |       | P5130                                      |
|----------------------------------------|-------|--------------------------------------------|
| ENGINE                                 |       |                                            |
| TYPE                                   |       | DOOSAN DN03                                |
| DISPLACEMENT(L)/CYLINDERS/ASPIRATION   |       | 3.4/4/T                                    |
| MAX.POWER                              | (KW)  | 95.6                                       |
| RATED SPEED                            | (RPM) | 2200                                       |
| TRANSMISSION                           |       |                                            |
| DRIVE TYPE                             |       | 4 WD                                       |
| NO.OF SPEEDS                           |       | 45F+15R 3-ranges powershift                |
| PTO                                    |       | 540/1000 Electronic Control                |
| BRAKE                                  |       | Hydraulic assisted Oil immersed disc brake |
| DIMENSION & WEIGHT WITH STANDARD TIRES |       |                                            |
| OVERALL SIZE (Length×width×height)     | (MM)  | 4840×2250×2965(To Alarm lamp)              |
| WHEELBASE                              | (MM)  | 2397                                       |
| MAX.FRONT/REAR BALLAST                 | (KG)  | 480/420                                    |
| WEIGHT(WITHOUT BALLAST)                | (KG)  | 4690(Cab)                                  |
| FRONT TIRE                             |       | 380/70R28                                  |
| REAR TIRE                              |       | 520/70R38                                  |

Weichai high efficiency engine

**CVT Powertrain** 

High load capacity

Smart control

| Model                                  |       | P7240                                      |
|----------------------------------------|-------|--------------------------------------------|
| ENGINE                                 |       |                                            |
| TYPE                                   |       | Weichai WP7                                |
| DISPLACEMENT(L)/CYLINDERS/ASPIRATION   |       | 7.47/6/T                                   |
| MAX.POWER                              | (KW)  | 176.5                                      |
| RATED SPEED                            | (RPM) | 2200                                       |
| TRANSMISSION                           |       |                                            |
| DRIVE TYPE                             |       | 4 WD                                       |
| NO.OF SPEEDS                           |       | CVT                                        |
| PTO                                    |       | 540/540E/1000 Electronic Control           |
| BRAKE                                  |       | Hydraulic assisted Oil immersed disc brake |
| DIMENSION & WEIGHT WITH STANDARD TIRES |       |                                            |
| OVERALL SIZE (Length×width×height)     | (MM)  | 5620×2730×3120                             |
| WHEELBASE                              | (MM)  | 2975                                       |
| MAX.FRONT/REAR BALLAST                 | (KG)  | 1120/0                                     |
| WEIGHT(WITHOUT BALLAST)                | (KG)  | 8050(Cab)                                  |
| FRONT TIRE                             |       | 540/65 R30                                 |
| REAR TIRE                              |       | 650/65 R42                                 |