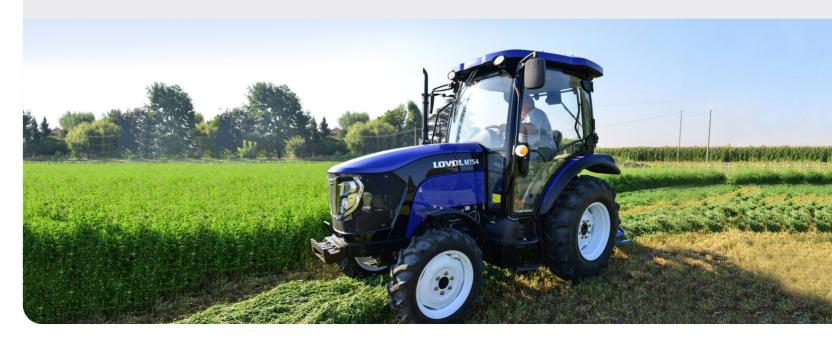

## **Tractor M754 (75HP)**

**STAGE V** 

LOVOL M754 is designed for comfort and easy operation. Cabin with A/C allows the operator has an excellent view and comfortable environment, operation handles with ergonomic design make the drive easy and flexible. The strong powertrain enable M754 can meet with utility jobs, transportation, and farming jobs.

Stage V Doosan engine

12+12 shuttle gears

Electro Hydraulic Control 4WD and PTO

Full view cabin with A/C

| Model                                  |       | M754                                   |
|----------------------------------------|-------|----------------------------------------|
| ENGINE                                 |       |                                        |
| TYPE                                   |       | DOOSAN DM02                            |
| DISPLACEMENT(L)/CYLINDERS/ASPIRATION   |       | 2.392/4/T                              |
| MAX.POWER                              | (KW)  | 55.1                                   |
| RATED SPEED                            | (RPM) | 2400                                   |
| TRANSMISSION                           |       |                                        |
| DRIVE TYPE                             |       | 4 WD                                   |
| NO.OF SPEEDS                           |       | Synchronizer 12F+12R with shuttle      |
| PTO                                    |       | 540/1000 Electronic Control            |
| BRAKE                                  |       | Oil immersed disc brake                |
| DIMENSION & WEIGHT WITH STANDARD TIRES |       |                                        |
| OVERALL SIZE (Length×width×height)     | (MM)  | 4105×1830×2910(To Cab) /2678 (To ROPS) |
| WHEELBASE                              | (MM)  | 2070                                   |
| MAX.FRONT/REAR BALLAST                 | (KG)  | 150/540                                |
| WEIGHT(WITHOUT BALLAST)                | (KG)  | 2740(Cab)/2980(ROPS)                   |
| FRONT TIRE                             |       | 300/70R20                              |
| REAR TIRE                              |       | 380/85R30                              |