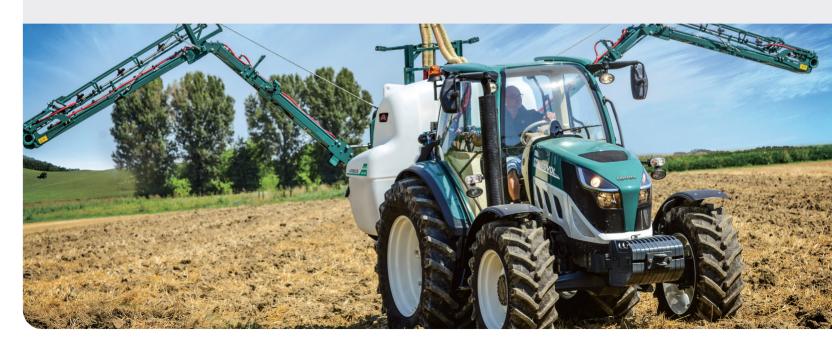

|
| WEIGHT(WITHOUT BALLAST)                | (KG)  | 3890(Cab)                                                         |
| FRONT TIRE                             |       | 380/70R24                                                         |
| REAR TIRE                              |       | 520/70R34                                                         |

\*synchronizer for main shifts

## **Tractor P5130 (130HP)**

**STAGE V** 

LOVOL P5000 equipped a reliable and efficient intercooling turbo engine, 45F+15R 3 range Semi-Powershift and Power-shuttle transmission make the gear change smooth and comfortable under a wide speed range. Cabin with A/C offers a panoramic view. P5000 is an ideal assistant to farmers for farming and transportation job.









3-ranges powershift



High load capacity



Full view Cabin with A/C

| Model                                  |       | P5130                                      |
|----------------------------------------|-------|--------------------------------------------|
| ENGINE                                 |       |                                            |
| TYPE                                   |       | DOOSAN DN03                                |
| DISPLACEMENT(L)/CYLINDERS/ASPIRATION   |       | 3.4/4/T                                    |
| MAX.POWER                              | (KW)  | 95.6                                       |
| RATED SPEED                            | (RPM) | 2200                                       |
| TRANSMISSION                           |